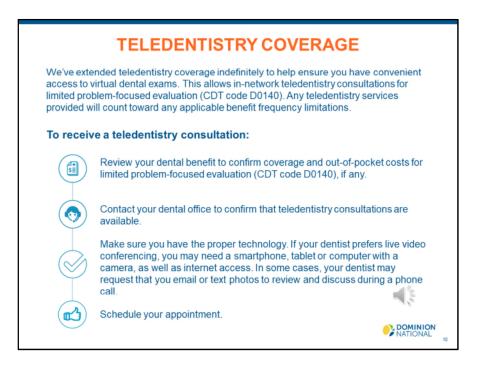

Our teledentristry coverage gives you quick and convenient access to virtual dental exams. Please keep in mind, any teledentistry services provided will count toward any applicable benefit frequency limitations. To receive a consultation, simply follow these four easy steps.