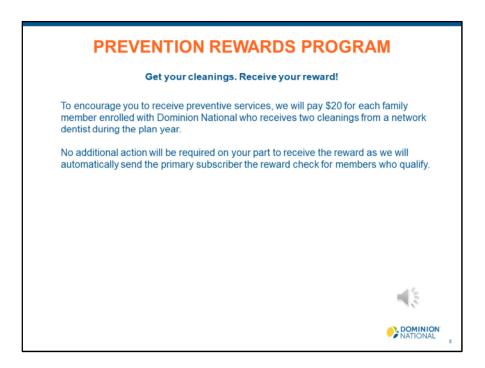

Your plan also includes added wellness benefits. Let's take a look at them now.

Imagine getting paid just to get your dental cleanings? Our Prevention Rewards Program does just that! Plan participants automatically receive \$20 for each family member who gets two cleanings from a network dentist during the plan year.