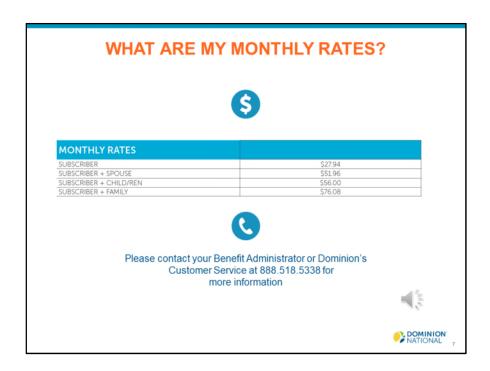

Additionally, there's no charge for oral exams, semi-annual cleanings, bitewing X-rays or topical fluoride for children. Now that's value!

Depending on your family size and coverage needs, your monthly rates will be:

- \$27.94 for an individual subscriber
- \$51.96 for a subscriber plus spouse
- \$56.00 for a subscriber plus child or children
- \$76.08 for a subscriber plus family

If you have questions, contact your Benefit Administrator or our Customer Service team at 888.518.5338. We're here and happy to help.