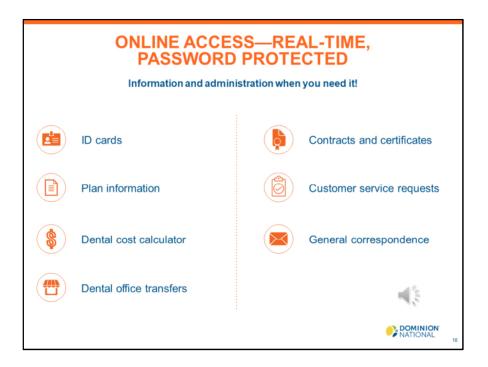

Everything you need to manage your plan is right online, including digital ID cards and dental office selection. You can even keep track of customer service requests and correspondence from our team.

|                                                        | Dom                  |                     | ON NATIO                                                                                                                                                                                                       |           |                                                                                                                                                                                                                                                                                                                                                                                                                                                                                                                                                                                                                                                                                                                                                                                                                                                                                                                                                                                                                                                                                                                                                                                                                                                          |
|--------------------------------------------------------|----------------------|---------------------|----------------------------------------------------------------------------------------------------------------------------------------------------------------------------------------------------------------|-----------|----------------------------------------------------------------------------------------------------------------------------------------------------------------------------------------------------------------------------------------------------------------------------------------------------------------------------------------------------------------------------------------------------------------------------------------------------------------------------------------------------------------------------------------------------------------------------------------------------------------------------------------------------------------------------------------------------------------------------------------------------------------------------------------------------------------------------------------------------------------------------------------------------------------------------------------------------------------------------------------------------------------------------------------------------------------------------------------------------------------------------------------------------------------------------------------------------------------------------------------------------------|
| nbers receive                                          | personalized         | accou               | unt communicat                                                                                                                                                                                                 | ions stra | ight to their mobile dev                                                                                                                                                                                                                                                                                                                                                                                                                                                                                                                                                                                                                                                                                                                                                                                                                                                                                                                                                                                                                                                                                                                                                                                                                                 |
| Digital ID C                                           | ards                 | D                   | entist Search                                                                                                                                                                                                  | 1         | Service Follow-ups                                                                                                                                                                                                                                                                                                                                                                                                                                                                                                                                                                                                                                                                                                                                                                                                                                                                                                                                                                                                                                                                                                                                                                                                                                       |
| ••                                                     | •                    |                     | ••                                                                                                                                                                                                             |           | •• •                                                                                                                                                                                                                                                                                                                                                                                                                                                                                                                                                                                                                                                                                                                                                                                                                                                                                                                                                                                                                                                                                                                                                                                                                                                     |
| all Sprint IP 2:32 PM                                  | t ma                 | at type 1           | P 323/M t cm C                                                                                                                                                                                                 |           | ar lorie 9 b34 PM 6 000 100                                                                                                                                                                                                                                                                                                                                                                                                                                                                                                                                                                                                                                                                                                                                                                                                                                                                                                                                                                                                                                                                                                                                                                                                                              |
| <ul> <li>my relayit.com</li> </ul>                     | c                    | =                   | Dominion National Go                                                                                                                                                                                           |           | E Dominion National Go                                                                                                                                                                                                                                                                                                                                                                                                                                                                                                                                                                                                                                                                                                                                                                                                                                                                                                                                                                                                                                                                                                                                                                                                                                   |
| POMINION<br>NATIONAL                                   |                      | ) 💦 🖯               | ominion National Go                                                                                                                                                                                            |           | Deminion National Go                                                                                                                                                                                                                                                                                                                                                                                                                                                                                                                                                                                                                                                                                                                                                                                                                                                                                                                                                                                                                                                                                                                                                                                                                                     |
| NATIONAL                                               |                      | Facility            | Seture Initial                                                                                                                                                                                                 |           | Hi Marvell, our records show that you are due to receive your                                                                                                                                                                                                                                                                                                                                                                                                                                                                                                                                                                                                                                                                                                                                                                                                                                                                                                                                                                                                                                                                                                                                                                                            |
| AL AL                                                  |                      | Rame:<br>Facility   | 1761                                                                                                                                                                                                           |           | six-month dental check-up, Your health is our number one<br>priority and we are here to make it easy for you to make your<br>next appointment and manage your benefits. Tap below to                                                                                                                                                                                                                                                                                                                                                                                                                                                                                                                                                                                                                                                                                                                                                                                                                                                                                                                                                                                                                                                                     |
|                                                        |                      | No.                 |                                                                                                                                                                                                                |           | use our find a provider tool, gain-easy access to your digital ID<br>card or access the mobile age to view your plan information.                                                                                                                                                                                                                                                                                                                                                                                                                                                                                                                                                                                                                                                                                                                                                                                                                                                                                                                                                                                                                                                                                                                        |
|                                                        |                      | Phone               | 7937340313                                                                                                                                                                                                     |           | Find a provider                                                                                                                                                                                                                                                                                                                                                                                                                                                                                                                                                                                                                                                                                                                                                                                                                                                                                                                                                                                                                                                                                                                                                                                                                                          |
| Member: Narvel J                                       | iones3               | Facility<br>Address | AK330 Promor Rasa<br>Ashburn, Vk 20147                                                                                                                                                                         |           | Access my digital ID card                                                                                                                                                                                                                                                                                                                                                                                                                                                                                                                                                                                                                                                                                                                                                                                                                                                                                                                                                                                                                                                                                                                                                                                                                                |
| Member # Junes343                                      |                      |                     |                                                                                                                                                                                                                |           | Access the MyDominian mobile app                                                                                                                                                                                                                                                                                                                                                                                                                                                                                                                                                                                                                                                                                                                                                                                                                                                                                                                                                                                                                                                                                                                                                                                                                         |
|                                                        | s Community Services | *                   | Raturn to Previous Message                                                                                                                                                                                     |           | Sector/plans are underwritten by Operation Sector/Sector/Sector/Sector/Sector/Sector/Sector/Sector/Sector/Sector/Sector/Sector/Sector/Sector/Sector/Sector/Sector/Sector/Sector/Sector/Sector/Sector/Sector/Sector/Sector/Sector/Sector/Sector/Sector/Sector/Sector/Sector/Sector/Sector/Sector/Sector/Sector/Sector/Sector/Sector/Sector/Sector/Sector/Sector/Sector/Sector/Sector/Sector/Sector/Sector/Sector/Sector/Sector/Sector/Sector/Sector/Sector/Sector/Sector/Sector/Sector/Sector/Sector/Sector/Sector/Sector/Sector/Sector/Sector/Sector/Sector/Sector/Sector/Sector/Sector/Sector/Sector/Sector/Sector/Sector/Sector/Sector/Sector/Sector/Sector/Sector/Sector/Sector/Sector/Sector/Sector/Sector/Sector/Sector/Sector/Sector/Sector/Sector/Sector/Sector/Sector/Sector/Sector/Sector/Sector/Sector/Sector/Sector/Sector/Sector/Sector/Sector/Sector/Sector/Sector/Sector/Sector/Sector/Sector/Sector/Sector/Sector/Sector/Sector/Sector/Sector/Sector/Sector/Sector/Sector/Sector/Sector/Sector/Sector/Sector/Sector/Sector/Sector/Sector/Sector/Sector/Sector/Sector/Sector/Sector/Sector/Sector/Sector/Sector/Sector/Sector/Sector/Sector/Sector/Sector/Sector/Sector/Sector/Sector/Sector/Sector/Sector/Sector/Sector/Sector/Sector/Sec |
| Dental Program: Select Pla<br>Dental Facility: Cateway |                      | 10.0                | plans are and/esselftenity licensinian frends Sarvices, inc. In 36, 06,<br>UPA and UP, Sonthi and values plans are underwrittenity Dominian<br>of Insurance Company in GL and NJ. Dominian Deniel Environ/UEA, |           | National Insurance Company in Git and NJ. Dominian Devial Bendom USA,<br>Inc. (1956) Is a loaned administrator of dontal and vision bendits. Itsian                                                                                                                                                                                                                                                                                                                                                                                                                                                                                                                                                                                                                                                                                                                                                                                                                                                                                                                                                                                                                                                                                                      |
| TOUT260                                                |                      | tes, part           | 9/50) is a licensed administrator of dental and using heredity, Values<br>or underwritten by Reales Insurance Company, and administrative                                                                      |           | plane are underweitige dy delice transmore Langurey, and advected-out by<br>2020/24, in 12, 38, 98, 98, and 18. The Descent Program is adhered brough<br>0000/24. in 12, 38, 98, 98, and 19, 78, 99, 78, and 19, 78                                                                                                                                                                                                                                                                                                                                                                                                                                                                                                                                                                                                                                                                                                                                                                                                                                                                                                                                                                                                                                      |
| Vision Pregram Vision Pla                              | ar-6010              | 10110               | <ol> <li>D. St., O.C., MG, PR. and VA. The Discourt: Program is affered through<br/>E0101/St. in UC, 101, 101, 101, 101, 101, 101, 101, 10</li></ol>                                                           |           |                                                                                                                                                                                                                                                                                                                                                                                                                                                                                                                                                                                                                                                                                                                                                                                                                                                                                                                                                                                                                                                                                                                                                                                                                                                          |
| Effective Date: 3/1/16                                 |                      |                     |                                                                                                                                                                                                                |           |                                                                                                                                                                                                                                                                                                                                                                                                                                                                                                                                                                                                                                                                                                                                                                                                                                                                                                                                                                                                                                                                                                                                                                                                                                                          |
| < > ()                                                 | 0 0                  | <                   |                                                                                                                                                                                                                |           | く > 古田 ①                                                                                                                                                                                                                                                                                                                                                                                                                                                                                                                                                                                                                                                                                                                                                                                                                                                                                                                                                                                                                                                                                                                                                                                                                                                 |
|                                                        |                      |                     |                                                                                                                                                                                                                |           |                                                                                                                                                                                                                                                                                                                                                                                                                                                                                                                                                                                                                                                                                                                                                                                                                                                                                                                                                                                                                                                                                                                                                                                                                                                          |
|                                                        |                      |                     |                                                                                                                                                                                                                |           |                                                                                                                                                                                                                                                                                                                                                                                                                                                                                                                                                                                                                                                                                                                                                                                                                                                                                                                                                                                                                                                                                                                                                                                                                                                          |
|                                                        |                      |                     |                                                                                                                                                                                                                |           |                                                                                                                                                                                                                                                                                                                                                                                                                                                                                                                                                                                                                                                                                                                                                                                                                                                                                                                                                                                                                                                                                                                                                                                                                                                          |