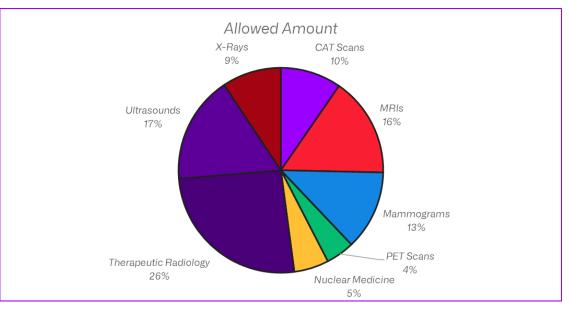

## Outpatient Medical Detail: Radiology

|                  | Services per 1000 |            |          | Allowed    | d Amount per | Service  | Allowed Amount PMPY Net Pa |            |          | Net Pay PMP | Y          |          |
|------------------|-------------------|------------|----------|------------|--------------|----------|----------------------------|------------|----------|-------------|------------|----------|
| Outpatient       |                   |            |          |            |              |          |                            |            |          |             |            |          |
| Radiology        | Oct 2022 -        | Oct 2023 - |          | Oct 2022 - | Oct 2023 -   |          | Oct 2022 -                 | Oct 2023 - |          | Oct 2022 -  | Oct 2023 - |          |
| Services         | Sep 2023          | Sep 2024   | % Change | Sep 2023   | Sep 2024     | % Change | Sep 2023                   | Sep 2024   | % Change | Sep 2023    | Sep 2024   | % Change |
| CAT Scans        | 93.               | 1 92.0     | -1.1%    | \$434      | \$464        | 6.9%     | \$40                       | 0 \$43     | 5.7%     | \$37        | \$38       | 3.2%     |
| MRIs             | 116.9             | 9 119.6    | 2.3%     | \$565      | \$590        | 4.4%     | \$6                        | 6 \$71     | 6.7%     | \$61        | \$65       | 6.3%     |
| Mammograms       | 437.              | 8 412.4    | -5.8%    | \$121      | . \$129      | 7.2%     | \$5                        | 3 \$53     | 1.0%     | \$52        | \$52       | 0.9%     |
| PET Scans        | 6.8               | 8.1        | 19.0%    | \$2,769    | \$2,902      | 4.8%     | \$19                       | 9 \$24     | 24.7%    | \$18        | \$22       | 22.0%    |
| Nuclear Medicine | 30.8              | 3 29.2     | -5.3%    | \$746      | \$1,091      | 46.2%    | \$2                        | 3 \$32     | 38.5%    | \$22        | \$30       | 35.8%    |
| Therapeutic      | 98.               | 1 114.4    | 16.7%    | \$1,105    | \$1,227      | 11.0%    | \$10                       | 8 \$140    | 29.5%    | \$107       | \$139      | 29.3%    |
| Ultrasounds      | 417.              | 9 388.6    | -7.0%    | \$171      | . \$188      | 10.1%    | \$7                        | 1 \$73     | 2.4%     | \$65        | \$66       | 2.4%     |
| X-Rays           | 523.0             | 3 482.0    | -7.8%    | \$75       | \$82         | 9.4%     | \$3                        | 9 \$40     | 0.8%     | \$33        | \$33       | 1.3%     |
| Other            | 32.               | 7 31.8     | 3 -2.7%  | \$114      | \$118        | 3.8%     | \$                         | 4 \$4      | 1.0%     | \$4         | \$4        | 1.4%     |
| Total            | 1757.             | 2 1678.3   | -4.5%    | \$241      | . \$285      | 18.2%    | \$42                       | 4 \$479    | 12.9%    | \$398       | \$449      | 12.8%    |