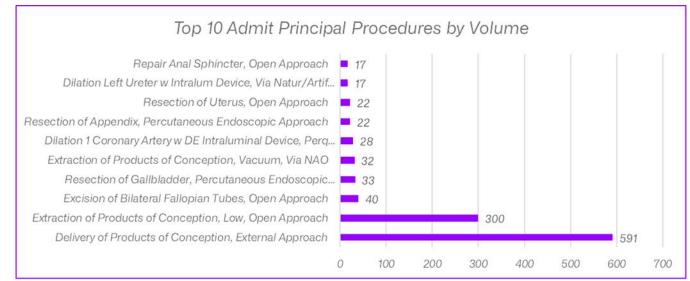

#### Volume

Top 10 Principal Procedures: 1,130 Total Principal Procedures: 5,526 Top 10 as a % of Total: 20.4%