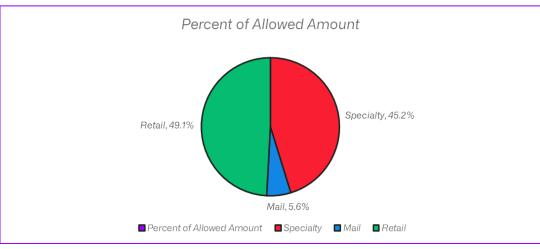

| \$97       | \$115      | 19.0%    |
|            | Patients per 1000             | 827.9      | 749.7      | -9.5%    |
|            | Allowed Amount per Day Supply | \$2.39     | \$2.96     | 24.0%    |
| _          | Days Supply PMPY              | 420.2      | 430.4      | 2.4%     |
| al ty      | Allowed Amount PMPY           | \$1,029    | \$1,174    | 14.1%    |
| Specialty  | Net Pay PMPY                  | \$971      | \$1,027    | 5.7%     |
| Spe        | Out of Pocket PMPY            | \$8        | \$ \$8     | -6.7%    |
|            | Patients per 1000             | 41.8       | 42.9       | 2.7%     |
|            | Allowed Amount per Day Supply | \$123.96   | \$126.60   | 2.1%     |
| erative    | Days Supply PMPY              | 8.3        | 9.3        | 11.7%    |





<sup>\*</sup>Specialty drugs on this slide includes drugs covered under the prescription drug benefit and excludes drugs covered under the medical plans.

## Prescription Drug Detail: Non-Specialty Drugs

#### **Annual Trend**

|                            | Allowed Amount PMPY |            |          | N          | et Pay PMF | Υ        | Allowed    | Amt per Da | ys Supply | Day        | s Supply Pi | MPY      | Ge         | neric Efficie | ency     |  |  |  |
|----------------------------|---------------------|------------|----------|------------|------------|----------|------------|------------|-----------|------------|-------------|----------|------------|---------------|----------|--|--|--|
|                            | Oct 2022 -          | Oct 2023 - |          | Oct 2022 - | Oc