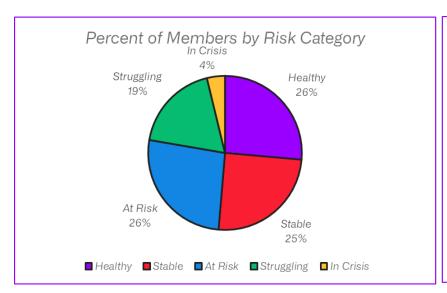

### **Key Observations**

For paid claims from October 2023 – September 2024:

- Medical and prescription drug allowed amount increased by 10.5% percent (Slide 3) driven by a 20.7% increase in allowed amount for prescription drugs (Slide 4).
- Total membership increased by 2.2% over the prior rolling year period while employee enrollment increased by 3.1 percent (Slide 5).
- Plan payments on a PMPY basis increased by 11.5% for outpatient radiology and 14.8% for mental health and substance abuse services (Slide 6).
- Admissions per 1,000 decreased by 4.9% (Slide 9), largely driven by decreases in surgical admissions (-10%) and maternity (-6.4%).
- While the allowed amount for admissions increased marginally overall (Slide 10), the allowed amount per admission and the allowed amount per day stay increased by 7.1% and 8.7%, respectively (Slide 11).
- The allowed amount PMPY for specialty drugs under the medical benefit increased by 14.9% and utilization for specialty drugs under the medical benefit increased by 8.5 percent. The cost and utilization of outpatient substance abuse services increased by 19.3% on an allowed amount PMPY basis and 13.6% on a total patients basis (Slide 13).
- Payments on a PMPY basis increased for PET scans (22.0%), nuclear medicine (35.8%), and therapeutic radiology (29.3%) contributing to an overall 12.8% increase in plan payments for outpatient radiology (Slide 16).
- For lab services, plan payments on a PMPY basis continued to decrease. As noted in previous months, the decrease is largely attributable to a decrease in COVID-19 testing (slide 17).
- The total allowed amount per patient increased by 31.4% for breast cancer, an increase of about \$4.5 million (Slide 24).
- Based on FY24 incurred claims experience, about 23% of the active employee and early retiree population fall into the struggling or in-crisis risk category (likely high utilizers with multiple high severity acute and mid- to –severe chronic conditions, Slides 25 & 26). These members account for about 72% of allowed amount in the current 12 rolling month period.