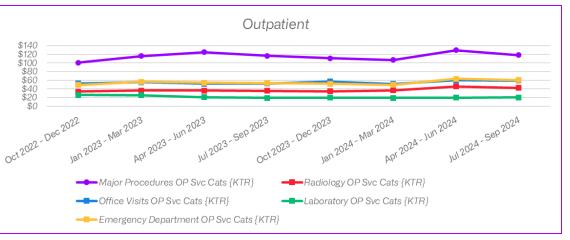

### Allowed Amount PMPM Quarterly Trend

## Overall Trend by Type of Service

|                     | Allowed Amt PMPY Med and Rx |                        |          | Net Pay PMPY Med and Rx |                        |          |  |
|---------------------|-----------------------------|------------------------|----------|-------------------------|------------------------|----------|--|
|                     | Oct 2022 –<br>Sep 2023      | Oct 2023 –<br>Sep 2024 | % Change | Oct 2022 –<br>Sep 2023  | Oct 2023 –<br>Sep 2024 | % Change |  |
| IP Facility         | \$1,634                     | \$1,641                | 0.4%     | \$1,550                 | \$1,565                | -2.0%    |  |
| IP Professional     | \$185                       | \$184                  | -0.3%    | \$176                   | \$176                  | -0.5%    |  |
| OP Major Procedures | \$1,371                     | \$1,394                | 1.7%     | \$1,300                 | \$1,323                | 1.3%     |  |
| OP Radiology        | \$424                       | \$479                  | 12.9%    | \$398                   | \$449                  | 11.5%    |  |
| OP Office Visits    | \$636                       | \$682                  | 7.1%     | \$544                   | \$585                  | 7.9%     |  |
| OP Lab              | \$273                       | \$237                  | -13.3%   | \$240                   | \$207                  | -16.7%   |  |
| OP Emergency Room   | \$640                       | \$674                  | 5.2%     | \$582                   | \$610                  | 4.8%     |  |
| OP Other            | \$418                       | \$433                  | 3.4%     | \$425                   | \$450                  | 3.6%     |  |
| MHSA                | \$391                       | \$445                  | 13.8%    | \$361                   | \$407                  | 14.8%    |  |
| Prescription Drugs  | \$2,150                     | \$2,595                | 20.7%    | \$1,981                 | \$2,317                | 14.4%    |  |