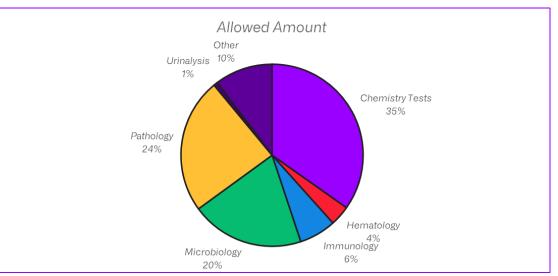

## Outpatient Medical Detail: Laboratory

|                        | Services per 1000 |            |          | Allowe     | d Amount pe | r Service | Allowed Amount PMPY Net Pay PM |            |          | Net Pay PMP | Υ          |          |
|------------------------|-------------------|------------|----------|------------|-------------|-----------|--------------------------------|------------|----------|-------------|------------|----------|
| Outpatient Lab         | Oct 2022 -        | Oct 2023 - |          | Oct 2022 - | Oct 2023 -  |           | Oct 2022 -                     | Oct 2023 - |          | Oct 2022 -  | Oct 2023 - |          |
| Services               | Sep 2023          | Sep 2024   | % Change | Sep 2023   | Sep 2024    | % Change  | Sep 2023                       | Sep 2024   | % Change | Sep 2023    | Sep 2024   | % Change |
| <b>Chemistry Tests</b> | 3806.9            | 3998.3     | 5.0%     | \$2:       | 1 \$21      | -2.2%     | \$8                            | 0 \$82     | 2.7%     | \$63        | \$ \$66    | 5.6%     |
| Hematology             | 580.8             | 600.9      | 3.5%     | \$17       | 7 \$14      | -19.0%    | \$1                            | 0 \$8      | -16.2%   | \$7         | 7 \$7      | 8.5%     |
| Immunology             | 634.0             | 548.0      | -13.6%   | \$27       | 7 \$28      | 2.8%      | \$1                            | 7 \$15     | -11.2%   | \$16        | \$14       | -13.6%   |
| Microbiology           | 1328.3            | 3 1127.0   | -15.2%   | \$5!       | 5 \$42      | -23.2%    | \$7                            | 3 \$48     | -34.9%   | \$68        | \$43       | -37.6%   |
| Pathology              | 457.8             | 3 428.2    | -6.5%    | \$140      | \$133       | -5.3%     | \$6                            | 4 \$57     | -11.4%   | \$60        | ) \$53     | -11.4%   |
| Urinalysis             | 321.0             | 319.8      | -0.4%    | \$!        | 5 \$5       | 4.5%      | \$                             | 2 \$2      | 4.1%     | \$1         | \$2        | 4.8%     |
| Other                  | 195.7             | 7 188.0    | -3.9%    | \$136      | 5 \$129     | -5.1%     | \$2                            | 7 \$24     | -8.8%    | \$25        | \$23       | -9.6%    |
| Total                  | 7324.6            | 7210.2     | -1.6%    | \$37       | 7 \$33      | -12.0%    | \$27                           | 3 \$237    | -13.3%   | \$240       | \$207      | -13.7%   |