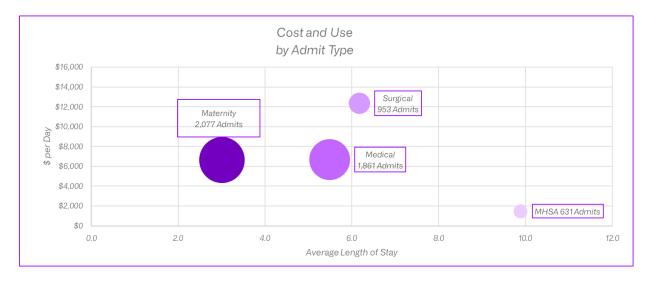

## Acute Inpatient Admission Detail

|                                       | Oct 2022 –<br>Sep 2023 | Oct 2023 –<br>Sep 2024 | % Change |
|---------------------------------------|------------------------|------------------------|----------|
| Medical                               | 18.6                   | 18.2                   | -2.1%    |
| Maternity Surgical MHSA               | 21.7                   | 20.3                   | -6.4%    |
| 환 Surgical                            | 10.3                   | 9.3                    | -10.0%   |
| F MHSA                                | 6.1                    | 6.2                    | 0.9%     |
| Total                                 | 56.6                   | 53.9                   | -4.9%    |
| ∑ Medical                             | \$618                  | \$665                  | 7.6%     |
| ਜੂ Maternity                          | \$391                  | \$404                  | 3.3%     |
| Surgical                              | \$738                  | \$709                  | -3.9%    |
| Medical Maternity Surgical MHSA Total | \$87                   | \$90                   | 3.2%     |
| <br>₹ Total                           | \$1,834                | \$1,868                | 1.8%     |
| Medical                               | \$601                  | \$645                  | 7.4%     |
| ≿d Maternity                          | \$367                  | \$380                  | 3.6%     |
| ਨੂੰ Surgical                          | \$705                  | \$684                  | -3.0%    |
| MHSA                                  | \$83                   | \$86                   | 3.6%     |
| Total                                 | \$1,756                | \$1,796                | 2.3%     |

#### Acute Admission Detail\*

|                   | Oct 2022 – | Oct 2023 – |          |
|-------------------|------------|------------|----------|
|                   | Sep 2023   | Sep 2024   | % Change |
| Length of Stay    | ·          | •          | J        |
| Medical           | 5.5        | 5.5        | -0.6%    |
| Surgical          | 6.5        | 6.2        | -4.7%    |
| Maternity         | 3.0        | 3.0        | -0.7%    |
| MHSA              | 10.3       | 9.9        | -4.0%    |
| Total             | 5.3        | 5.2        | -1.5%    |
| Allowed Amt/Admit |            |            |          |
| Medical           | \$33,322   | \$36,646   | 10.0%    |
| Surgical          | \$71,473   | \$76,285   | 6.7%     |
| Maternity         | \$18,049   | \$19,922   | 10.4%    |
| MHSA              | \$14,276   | \$14,608   | 2.3%     |
| Total             | \$32,388   | \$34,678   | 7.1%     |
| Allowed Amt/Day   |            |            |          |
| Medical           | \$6,035    | \$6,678    | 10.7%    |
| Surgical          | \$11,037   | \$12,355   | 11.9%    |
| Maternity         | \$5,957    | \$6,623    | 11.2%    |
| MHSA              | \$1,387    | \$1,478    | 6.5%     |
| Total             | \$6,161    | \$6,700    | 8.7%     |