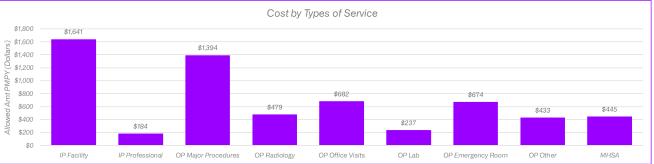

## Overall Trend by Type of Service

|                     | Allowed Amt PMPY Med and Rx |                        |          | Net Pay PMPY Med and Rx |                        |          |  |
|---------------------|-----------------------------|------------------------|----------|-------------------------|------------------------|----------|--|
|                     | Oct 2022 –<br>Sep 2023      | Oct 2023 –<br>Sep 2024 | % Change | Oct 2022 –<br>Sep 2023  | Oct 2023 –<br>Sep 2024 | % Change |  |
| IP Facility         | \$1,634                     | \$1,641                | 0.4%     | \$1,550                 | \$1,565                | -2.0%    |  |
| IP Professional     | \$185                       | \$184                  | -0.3%    | \$176                   | \$176                  | -0.5%    |  |
| OP Major Procedures | \$1,371                     | \$1,394                | 1.7%     | \$1,300                 | \$1,323                | 1.3%     |  |
| OP Radiology        | \$424                       | \$479                  | 12.9%    | \$398                   | \$449                  | 11.5%    |  |
| OP Office Visits    | \$636                       | \$682                  | 7.1%     | \$544                   | \$585                  | 7.9%     |  |
| OP Lab              | \$273                       | \$237                  | -13.3%   | \$240                   | \$207                  | -16.7%   |  |
| OP Emergency Room   | \$640                       | \$674                  | 5.2%     | \$582                   | \$610                  | 4.8%     |  |
| OP Other            | \$418                       | \$433                  | 3.4%     | \$425                   | \$450                  | 3.6%     |  |
| MHSA                | \$391                       | \$445                  | 13.8%    | \$361                   | \$407                  | 14.8%    |  |
| Prescription Drugs  | \$2,150                     | \$2,595                | 20.7%    | \$1,981                 | \$2,317                | 14.4%    |  |