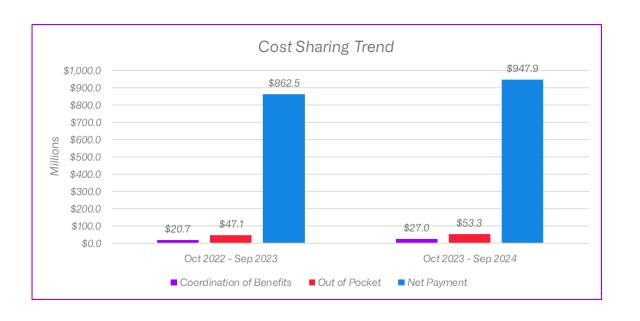

#### **Annual Trend**

|                          | Oct 2022 –    | Oct 2023 –      |          |
|--------------------------|---------------|-----------------|----------|
|                          | Sep 2023      | Sep 2024        | % Change |
| Allowed Amount           | \$930,299,715 | \$1,028,237,985 | 10.5%    |
| Coordination of Benefits | \$20,719,398  | \$27,008,230    | 30.4%    |
| Out of Pocket            | \$47,109,680  | \$53,296,801    | 13.1%    |
| Net Payment              | \$862,470,637 | \$947,932,955   | 9.9%     |
| Members Avg Med or Rx    | 100,308       | 102,512         | 2.2%     |
| Allow Amt PMPY           | \$9,274       | \$10,030        | 8.2%     |
| Allow Amt PEPY           | \$20,379      | \$21,848        | 7.2%     |
| Net Pay PMPY             | \$8,598       | \$9,247         | 7.5%     |
| Net Pay PEPY             | \$18,893      | \$20,142        | 6.6%     |
|                          |               |                 |          |