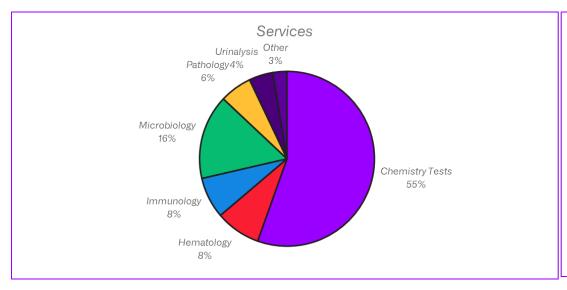

## Outpatient Medical Detail: Laboratory

|                        | Services per 1000 |            |          | Allowe     | d Amount pe | r Service | Allowed Amount PMPY Net Pay PM |            |          | Net Pay PMP | Υ          |          |
|------------------------|-------------------|------------|----------|------------|-------------|-----------|--------------------------------|------------|----------|-------------|------------|----------|
| Outpatient Lab         | Oct 2022 -        | Oct 2023 - |          | Oct 2022 - | Oct 2023 -  |           | Oct 2022 -                     | Oct 2023 - |          | Oct 2022 -  | Oct 2023 - |          |
| Services               | Sep 2023          | Sep 2024   | % Change | Sep 2023   | Sep 2024    | % Change  | Sep 2023                       | Sep 2024   | % Change | Sep 2023    | Sep 2024   | % Change |
| <b>Chemistry Tests</b> | 3806.9            | 3998.3     | 5.0%     | \$2:       | 1 \$21      | -2.2%     | \$8                            | 0 \$82     | 2.7%     | \$63        | \$ \$66    | 5.6%     |
| Hematology             | 580.8             | 600.9      | 3.5%     | \$17       | 7 \$14      | -19.0%    | \$1                            | 0 \$8      | -16.2%   | \$7         | 7 \$7      | 8.5%     |
| Immunology             | 634.0             | 548.0      | -13.6%   | \$27       | 7 \$28      | 2.8%      | \$1                            | 7 \$15     | -11.2%   | \$16        | \$14       | -13.6%   |
| Microbiology           | 1328.3            | 3 1127.0   | -15.2%   | \$5!       | 5 \$42      | -23.2%    | \$7                            | 3 \$48     | -34.9%   | \$68        | \$43       | -37.6%   |
| Pathology              | 457.8             | 3 428.2    | -6.5%    | \$140      | \$133       | -5.3%     | \$6                            | 4 \$57     | -11.4%   | \$60        | ) \$53     | -11.4%   |
| Urinalysis             | 321.0             | 319.8      | -0.4%    | \$!        | 5 \$5       | 4.5%      | \$                             | 2 \$2      | 4.1%     | \$1         | \$2        | 4.8%     |
| Other                  | 195.7             | 7 188.0    | -3.9%    | \$136      | 5 \$129     | -5.1%     | \$2                            | 7 \$24     | -8.8%    | \$25        | \$23       | -9.6%    |
| Total                  | 7324.6            | 7210.2     | -1.6%    | \$37       | 7 \$33      | -12.0%    | \$27                           | 3 \$237    | -13.3%   | \$240       | \$207      | -13.7%   |