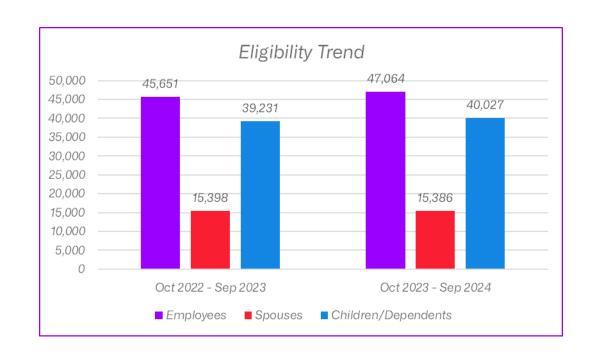

## Overall Eligibility Trend

**Annual Eligibility Trend** 

| Annual Engineery Trend |            |            |          |
|------------------------|------------|------------|----------|
|                        | Oct 2022 – | Oct 2023 – |          |
|                        | Sep 2023   | Sep 2024   | % Change |
| Members Avg            | 100,281    | 102,477    | 2.2%     |
| Employees              | 45,651     | 47,064     | 3.1%     |
| Spouses                | 15,398     | 15,386     | -0.1%    |
| Children/Dependents    | 39,231     | 40,027     | 2.0%     |
| Family Size Avg        | 2.2        | 2.2        | -0.9%    |
| Member Age Avg         | 34.4       | 34.3       | -0.1%    |
| Employees              | 47.0       | 46.9       | -0.3%    |
| Spouses                | 49.9       | 49.9       | 0.1%     |
| Children/Dependents    | 13.5       | 13.6       | 0.3%     |