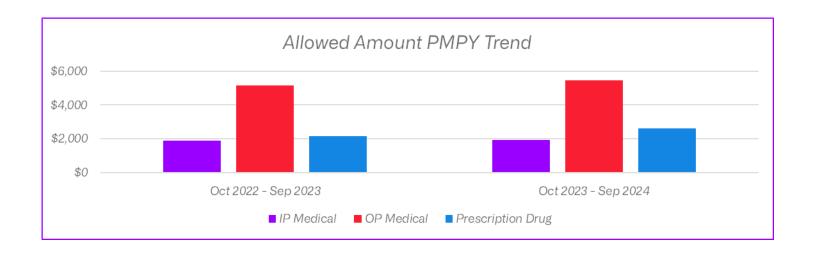

#### **Allowed Amount PMPY Trend**

|                   | Oct 2022 –<br>Sep 2023 | Oct 2023 –<br>Sep 2024 | % Change |
|-------------------|------------------------|------------------------|----------|
| IP Medical        | \$1,904                | \$1,920                | 0.9%     |
| OP Medical        | \$5,156                | \$5,443                | 5.6%     |
| Prescription Drug | \$2,150                | \$2,595                | 20.7%    |