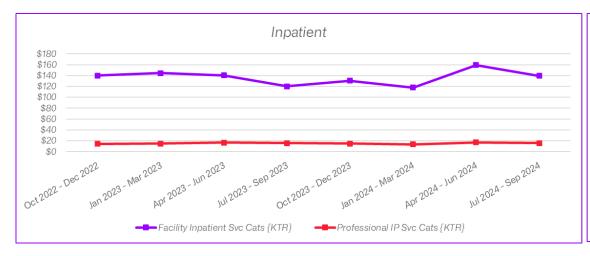

### Allowed Amount PMPM Quarterly Trend

## Overall Trend by Type of Service

|                     | Allowed Amt PMPY Med and Rx |                        |          | Net Pay PMPY Med and Rx |                        |          |  |
|---------------------|-----------------------------|------------------------|----------|-------------------------|------------------------|----------|--|
|                     | Oct 2022 –<br>Sep 2023      | Oct 2023 –<br>Sep 2024 | % Change | Oct 2022 –<br>Sep 2023  | Oct 2023 –<br>Sep 2024 | % Change |  |
| IP Facility         | \$1,634                     | \$1,641                | 0.4%     | \$1,550                 | \$1,565                | -2.0%    |  |
| IP Professional     | \$185                       | \$184                  | -0.3%    | \$176                   | \$176                  | -0.5%    |  |
| OP Major Procedures | \$1,371                     | \$1,394                | 1.7%     | \$1,300                 | \$1,323                | 1.3%     |  |
| OP Radiology        | \$424                       | \$479                  | 12.9%    | \$398                   | \$449                  | 11.5%    |  |
| OP Office Visits    | \$636                       | \$682                  | 7.1%     | \$544                   | \$585                  | 7.9%     |  |
| OP Lab              | \$273                       | \$237                  | -13.3%   | \$240                   | \$207                  | -16.7%   |  |
| OP Emergency Room   | \$640                       | \$674                  | 5.2%     | \$582                   | \$610                  | 4.8%     |  |
| OP Other            | \$418                       | \$433                  | 3.4%     | \$425                   | \$450                  | 3.6%     |  |
| MHSA                | \$391                       | \$445                  | 13.8%    | \$361                   | \$407                  | 14.8%    |  |
| Prescription Drugs  | \$2,150                     | \$2,595                | 20.7%    | \$1,981                 | \$2,317                | 14.4%    |  |