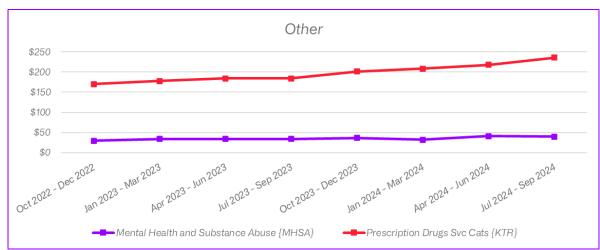

### Allowed Amount PMPM Quarterly Trend

## Overall Trend by Type of Service

|                     | Allowed Amt PMPY Med and Rx |                        |          | Net Pay PMPY Med and Rx |                        |          |  |
|---------------------|-----------------------------|------------------------|----------|-------------------------|------------------------|----------|--|
|                     | Oct 2022 –<br>Sep 2023      | Oct 2023 –<br>Sep 2024 | % Change | Oct 2022 –<br>Sep 2023  | Oct 2023 –<br>Sep 2024 | % Change |  |
| IP Facility         | \$1,634                     | \$1,641                | 0.4%     | \$1,550                 | \$1,565                | -2.0%    |  |
| IP Professional     | \$185                       | \$184                  | -0.3%    | \$176                   | \$176                  | -0.5%    |  |
| OP Major Procedures | \$1,371                     | \$1,394                | 1.7%     | \$1,300                 | \$1,323                | 1.3%     |  |
| OP Radiology        | \$424                       | \$479                  | 12.9%    | \$398                   | \$449                  | 11.5%    |  |
| OP Office Visits    | \$636                       | \$682                  | 7.1%     | \$544                   | \$585                  | 7.9%     |  |
| OP Lab              | \$273                       | \$237                  | -13.3%   | \$240                   | \$207                  | -16.7%   |  |
| OP Emergency Room   | \$640                       | \$674                  | 5.2%     | \$582                   | \$610                  | 4.8%     |  |
| OP Other            | \$418                       | \$433                  | 3.4%     | \$425                   | \$450                  | 3.6%     |  |
| MHSA                | \$391                       | \$445                  | 13.8%    | \$361                   | \$407                  | 14.8%    |  |
| Prescription Drugs  | \$2,150                     | \$2,595                | 20.7%    | \$1,981                 | \$2,317                | 14.4%    |  |