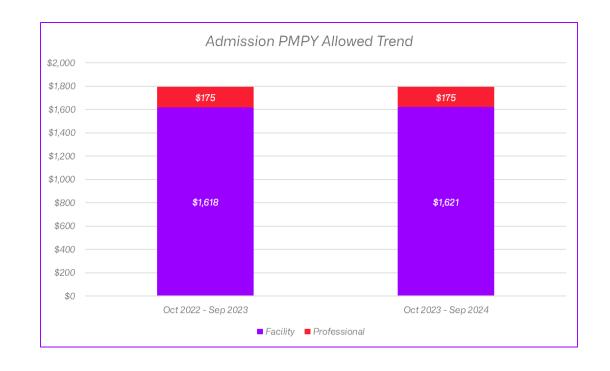

#### Admission PMPY Allowed Amount Trend\*

|                  | Oct 2022 –<br>Sep 2023 | Oct 2023 –<br>Sep 2024 | % Change |  |
|------------------|------------------------|------------------------|----------|--|
| Allowed Amt PMPY |                        |                        |          |  |
| Facility         | \$1,618                | \$1,621                | 0.2%     |  |
| Professional     | \$175                  | \$175                  | -0.2%    |  |
| Total            | \$1,793                | \$1,796                | 0.2%     |  |
| Net Pay PMPY     |                        |                        |          |  |
| Facility         | \$1,537                | \$1,546                | 0.6%     |  |
| Professional     | \$167                  | \$167                  | 0.0%     |  |
| Total            | \$1,704                | \$1,713                | 0.6%     |  |