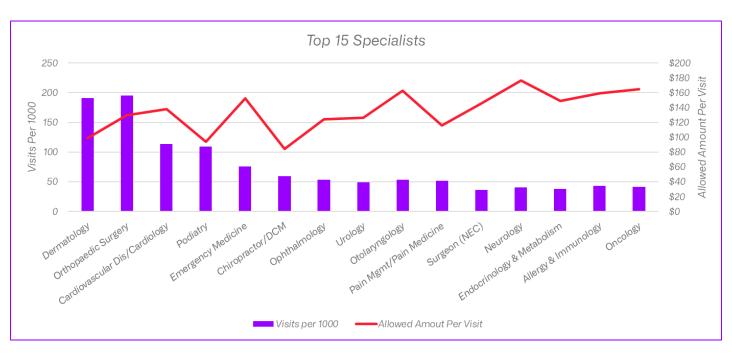

|                               | Visits   | Allowed Amount |
|-------------------------------|----------|----------------|
|                               | per 1000 | Per Visit      |
| Dermatology                   | 191      | \$99           |
| Orthopaedic Surgery           | 195      | \$130          |
| Cardiovascular Dis/Cardiology | 113      | \$138          |
| Podiatry                      | 110      | \$94           |
| Emergency Medicine            | 76       | \$153          |
| Chiropractor/DCM              | 60       | \$84           |
| Ophthalmology                 | 54       | \$124          |
| Urology                       | 49       | \$126          |
| Otolaryngology                | 53       | \$163          |
| Pain Mgmt/Pain Medicine       | 52       | \$116          |
| Surgeon (NEC)                 | 37       | \$146          |
| Neurology                     | 40       | \$177          |
| Endocrinology & Metabolism    | 38       | \$149          |
| Allergy & Immunology          | 43       | \$159          |
| Oncology                      | 42       | \$165          |
| Top 15                        | 1,147    | \$127          |
| All Other Specialists         | 334      | \$163          |
| Total All Specialists         | 1,477    | \$136          |