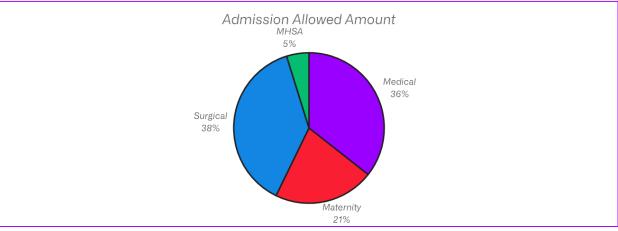

## Acute Inpatient Admission Detail

|                                       | Oct 2022 –<br>Sep 2023 | Oct 2023 –<br>Sep 2024 | % Change |
|---------------------------------------|------------------------|------------------------|----------|
| Medical                               | 18.6                   | 18.2                   | -2.1%    |
| Maternity Surgical MHSA               | 21.7                   | 20.3                   | -6.4%    |
| 환 Surgical                            | 10.3                   | 9.3                    | -10.0%   |
| F MHSA                                | 6.1                    | 6.2                    | 0.9%     |
| Total                                 | 56.6                   | 53.9                   | -4.9%    |
| ∑ Medical                             | \$618                  | \$665                  | 7.6%     |
| ਜੂ Maternity                          | \$391                  | \$404                  | 3.3%     |
| Surgical                              | \$738                  | \$709                  | -3.9%    |
| Medical Maternity Surgical MHSA Total | \$87                   | \$90                   | 3.2%     |
| <br>₹ Total                           | \$1,834                | \$1,868                | 1.8%     |
| Medical                               | \$601                  | \$645                  | 7.4%     |
| ≿d Maternity                          | \$367                  | \$380                  | 3.6%     |
| ਨੂੰ Surgical                          | \$705                  | \$684                  | -3.0%    |
| MHSA                                  | \$83                   | \$86                   | 3.6%     |
| Total                                 | \$1,756                | \$1,796                | 2.3%     |