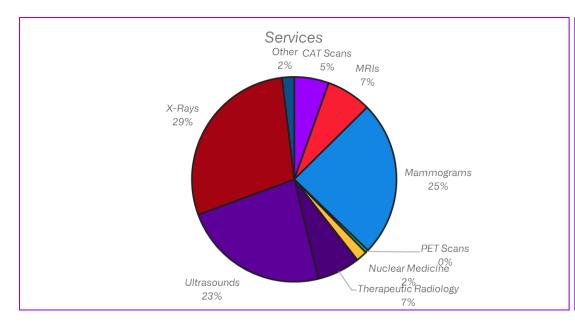

## Outpatient Medical Detail: Radiology

|                  | Services per 1000 |            |          | Allowed    | d Amount per | Service  | Allowed Amount PMPY Net Pa |            |          | Net Pay PMP | Y          |          |
|------------------|-------------------|------------|----------|------------|--------------|----------|----------------------------|------------|----------|-------------|------------|----------|
| Outpatient       |                   |            |          |            |              |          |                            |            |          |             |            |          |
| Radiology        | Oct 2022 -        | Oct 2023 - |          | Oct 2022 - | Oct 2023 -   |          | Oct 2022 -                 | Oct 2023 - |          | Oct 2022 -  | Oct 2023 - |          |
| Services         | Sep 2023          | Sep 2024   | % Change | Sep 2023   | Sep 2024     | % Change | Sep 2023                   | Sep 2024   | % Change | Sep 2023    | Sep 2024   | % Change |
| CAT Scans        | 93.               | 1 92.0     | -1.1%    | \$434      | \$464        | 6.9%     | \$40                       | 0 \$43     | 5.7%     | \$37        | \$38       | 3.2%     |
| MRIs             | 116.9             | 9 119.6    | 2.3%     | \$565      | \$590        | 4.4%     | \$6                        | 6 \$71     | 6.7%     | \$61        | \$65       | 6.3%     |
| Mammograms       | 437.              | 8 412.4    | -5.8%    | \$121      | . \$129      | 7.2%     | \$5                        | 3 \$53     | 1.0%     | \$52        | \$52       | 0.9%     |
| PET Scans        | 6.8               | 8.1        | 19.0%    | \$2,769    | \$2,902      | 4.8%     | \$19                       | 9 \$24     | 24.7%    | \$18        | \$22       | 22.0%    |
| Nuclear Medicine | 30.8              | 3 29.2     | -5.3%    | \$746      | \$1,091      | 46.2%    | \$2                        | 3 \$32     | 38.5%    | \$22        | \$30       | 35.8%    |
| Therapeutic      | 98.               | 1 114.4    | 16.7%    | \$1,105    | \$1,227      | 11.0%    | \$10                       | 8 \$140    | 29.5%    | \$107       | \$139      | 29.3%    |
| Ultrasounds      | 417.              | 9 388.6    | -7.0%    | \$171      | . \$188      | 10.1%    | \$7                        | 1 \$73     | 2.4%     | \$65        | \$66       | 2.4%     |
| X-Rays           | 523.0             | 3 482.0    | -7.8%    | \$75       | \$82         | 9.4%     | \$3                        | 9 \$40     | 0.8%     | \$33        | \$33       | 1.3%     |
| Other            | 32.               | 7 31.8     | 3 -2.7%  | \$114      | \$118        | 3.8%     | \$                         | 4 \$4      | 1.0%     | \$4         | \$4        | 1.4%     |
| Total            | 1757.             | 2 1678.3   | -4.5%    | \$241      | . \$285      | 18.2%    | \$42                       | 4 \$479    | 12.9%    | \$398       | \$449      | 12.8%    |