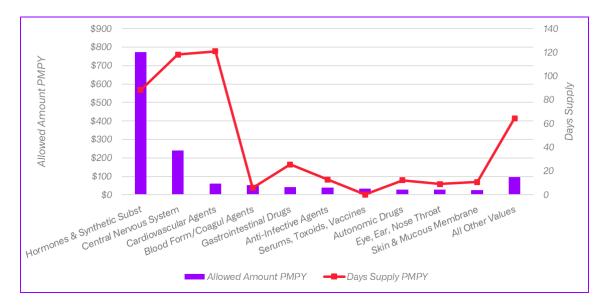

| 9           | -22.3%   | 98.0%      | 97.6%         | -0.4%    |  |  |  |
| Skin & Mucous Membrane     | \$26                | \$25       | -0.1%    | \$21       | \$21       | -2.6%    | \$3        | \$2        | -12.1%    | 9          | 11          | 13.6%    | 98.7%      | 98.8%         | 0.1%     |  |  |  |
| All Other Values           | \$89                | \$97       | 9.5%     | \$73       | \$76       | 4.3%     | \$1        | \$2        | 10.7%     | 65         | 64          | -1.1%    | 99.7%      | 99.6%         | -0.1%    |  |  |  |
| Total                      | \$1,121             | \$1,422    | 26.9%    | \$1,010    | \$1,290    | 27.8%    | \$2        | \$3        | 24.1%     | 459        | 469         | 2.2%     | 98.5%      | 98.3%         | -0.2%    |  |  |  |



## Specialty Drug Detail<sup>1</sup>

|                        | Allowed Amount         |                        |          | Patients               |                        |          | Allowed Amount per Patient |                        |          |  |
|------------------------|------------------------|------------------------|----------|------------------------|------------------------|----------|----------------------------|------------------------|----------|--|
|                        | Oct 2023 -<br>Sep 2024 | Oct 2022 - Sep<br>2023 | % Change | Oct 2023 -<br>Sep 2024 | Oct 2022 -<br>Sep 2023 | % Change | Oct 2023 -<br>Sep 2024     | Oct 2022 -<br>Sep 2023 | % Change |  |
| Medical Specialty      | \$73,652,037           | \$62,712,942           | 2 17.4%  | 3,754