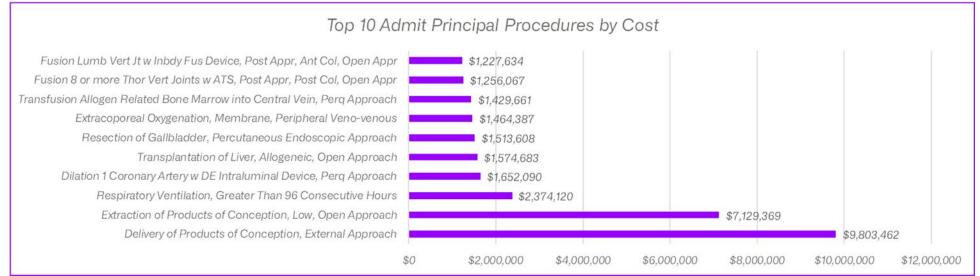

#### Cost

Top 10 Principal Procedures (Admission Costs): \$29.7 m
Total Principal Procedures (Admission Costs): \$191.6 m
Top 10 as a % of Total Admission Costs: 15.5%