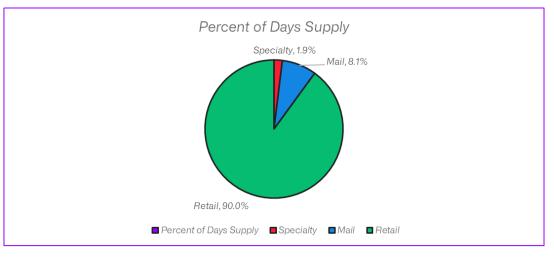

| \$97       | \$115      | 19.0%    |
|            | Patients per 1000             | 827.9      | 749.7      | -9.5%    |
|            | Allowed Amount per Day Supply | \$2.39     | \$2.96     | 24.0%    |
| _          | Days Supply PMPY              | 420.2      | 430.4      | 2.4%     |
| al ty      | Allowed Amount PMPY           | \$1,029    | \$1,174    | 14.1%    |
| Specialty  | Net Pay PMPY                  | \$971      | \$1,027    | 5.7%     |
| Spe        | Out of Pocket PMPY            | \$8        | \$ \$8     | -6.7%    |
|            | Patients per 1000             | 41.8       | 42.9       | 2.7%     |
|            | Allowed Amount per Day Supply | \$123.96   | \$126.60   | 2.1%     |
| erative    | Days Supply PMPY              | 8.3        | 9.3        | 11.7%    |





<sup>\*</sup>Specialty drugs on this slide includes drugs covered under the prescription drug benefit and excludes drugs covered under the medical plans.

## Prescription Drug Detail: Non-Specialty Drugs

#### **Annual Trend**

|                            | Allowed Amount PMPY |            |          | N          | et Pay PMF | Υ        | Allowed    | Amt per Da | ys Supply | Day        | s Supply Pi | MPY      | Ge         | neric Efficie | ency     |  |  |  |
|----------------------------|---------------------|------------|----------|------------|------------|----------|------------|------------|-----------|------------|-------------|----------|------------|---------------|----------|--|--|--|
|                            | Oct 2022 -          | Oct 2023 - |          | Oct 2022 - |