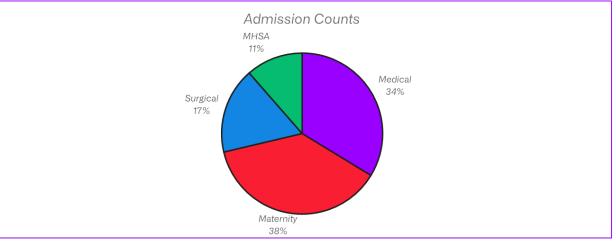

## Acute Inpatient Admission Detail

|                                       | Oct 2022 –<br>Sep 2023 | Oct 2023 –<br>Sep 2024 | % Change |
|---------------------------------------|------------------------|------------------------|----------|
| Medical                               | 18.6                   | 18.2                   | -2.1%    |
| Maternity Surgical MHSA               | 21.7                   | 20.3                   | -6.4%    |
| 환 Surgical                            | 10.3                   | 9.3                    | -10.0%   |
| F MHSA                                | 6.1                    | 6.2                    | 0.9%     |
| Total                                 | 56.6                   | 53.9                   | -4.9%    |
| ∑ Medical                             | \$618                  | \$665                  | 7.6%     |
| ਜੂ Maternity                          | \$391                  | \$404                  | 3.3%     |
| Surgical                              | \$738                  | \$709                  | -3.9%    |
| Medical Maternity Surgical MHSA Total | \$87                   | \$90                   | 3.2%     |
| <br>₹ Total                           | \$1,834                | \$1,868                | 1.8%     |
| Medical                               | \$601                  | \$645                  | 7.4%     |
| ≿d Maternity                          | \$367                  | \$380                  | 3.6%     |
| ਨੂੰ Surgical                          | \$705                  | \$684                  | -3.0%    |
| MHSA                                  | \$83                   | \$86                   | 3.6%     |
| Total                                 | \$1,756                | \$1,796                | 2.3%     |