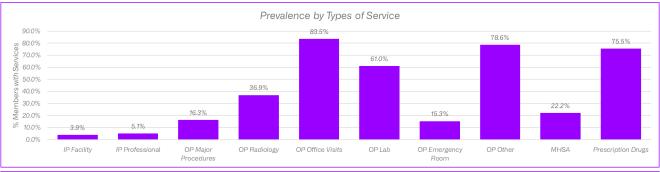

## Cost and Use by Type of Service

|                            | I                                |                                         |
|----------------------------|----------------------------------|-----------------------------------------|
|                            |                                  |                                         |
|                            | Patients as a % of Total Members | Costs as a % of<br>Total Allowed Amount |
| IP Facility                | 3.9%                             | 18.7%                                   |
| IP Professional            | 5.1%                             | 2.1%                                    |
| <b>OP Major Procedures</b> | 16.3%                            | 15.9%                                   |
| OP Radiology               | 36.9%                            | 5.5%                                    |
| OP Office Visits           | 83.5%                            | 7.8%                                    |
| OP Lab                     | 61.0%                            | 2.7%                                    |
| OP Emergency Room          | 15.3%                            | 7.7%                                    |
| OP Other                   | 78.6%                            | 4.9%                                    |
| MHSA                       | 22.2%                            | 5.1%                                    |
| Prescription Drugs         | 75.5%                            | 29.6%                                   |