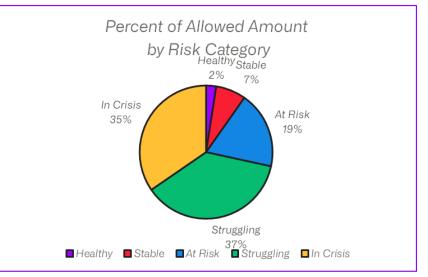

### **Key Observations**

For paid claims from October 2023 – September 2024:

- Medical and prescription drug allowed amount increased by 10.5% percent (Slide 3) driven by a 20.7% increase in allowed amount for prescription drugs (Slide 4).
- Total membership increased by 2.2% over the prior rolling year period while employee enrollment increased by 3.1 percent (Slide 5).
- Plan payments on a PMPY basis increased by 11.5% for outpatient radiology and 14.8% for mental health and substance abuse services (Slide 6).
- Admissions per 1,000 decreased by 4.9% (Slide 9), largely driven by decreases in surgical admissions (-10%) and maternity (-6.4%).
- While the allowed amount for admissions increased marginally overall (Slide 10), the allowed amount per admission and the allowed amount per day stay increased by 7.1% and 8.7%, respectively (Slide 11).
- The allowed amount PMPY for specialty drugs under the medical benefit increased by 14.9% and utilization for specialty drugs under the medical benefit increased by 8.5 percent. The cost and utilization of outpatient substance abuse services increased by 19.3% on an allowed amount PMPY basis and 13.6% on a total patients basis (Slide 13).
- Payments on a PMPY basis increased for PET scans (22.0%), nuclear medicine (35.8%), and therapeutic radiology (29.3%) contributing to an overall 12.8% increase in plan payments for outpatient radiology (Slide 16).
- For lab services, plan payments on a PMPY basis continued to decrease. As noted in previous months, the decrease is largely attributable to a decrease in COVID-19 testing (slide 17).
- The total allowed amount per patient increased by 31.4% for breast cancer, an increase of about \$4.5 million (Slide 24).
- Based on FY24 incurred claims experience, about 23% of the active employee and early retiree population fall into the struggling or in-crisis risk category (likely high utilizers with multiple high severity acute and mid- to –severe chronic conditions, Slides 25 & 26). These members account for about 72% of allowed amount in the current 12 rolling month period.