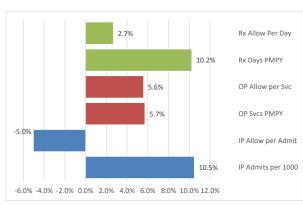

| 13.9% |

## 2. Allowed Amount PMPY



## 3. Price and Utilization Trends



## 4. Drivers of the Increase in Allowed Amount PMPY<sup>2</sup>

40.0%

35.0%

30.0%

25.0%

20.0% 15.0%

10.0%

5.0%

0.0%

-5.0%

-10.0%

• 33.5%

Specialty Mail

• 30.7%



#### 4. Rx Price and Use Trends



<sup>1</sup>Additional detail is available in the quarterly Executive Dashboards and monthly Key Trends Report.



#### SEBC Monthly Dashboard - Active Employees & Early Retirees<sup>1</sup> Previous Period: August 2021 - July 2022 (Paid) Current Period: August 2022 - July 2023 (Paid)

1. Overall Trend **Previous** Current Trend Allowed Amount PMPY \$8,312 \$9,231 11.1% Out of Pocket PMPY \$384 \$452 17.7% Net Pay PMPY \$7,754 \$8,562 10.4%

# 2. Allowed Amount PMPY



## 3. Price and Utilization Trends



## 4. Drivers of the Increase in Allowed Amount PMPY<sup>2</sup>



## 4. Rx Price and Use Trends





<sup>1</sup>Additional detail is available in the quarterly Executive Dashboards and monthly Key Trends Report.