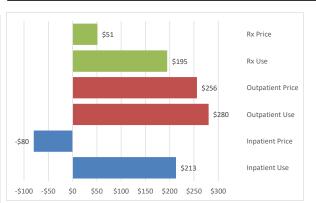

Trends



## 4. Drivers of the Increase in Allowed Amount PMPY<sup>2</sup>

40.0%

35.0%

30.0%

25.0%

20.0% 15.0%

10.0%

5.0%

0.0%

-5.0%

-10.0%

• 33.5%

Specialty Mail

• 30.7%



#### 4. Rx Price and Use Trends



<sup>1</sup>Additional detail is available in the quarterly Executive Dashboards and monthly Key Trends Report.



#### SEBC Monthly Dashboard - Active Employees & Early Retirees<sup>1</sup> Previous Period: August 2021 - July 2022 (Paid) Current Period: August 2022 - July 2023 (Paid)

1. Overall Trend **Previous** Current Trend Allowed Amount PMPY \$8,312 \$9,231 11.1% Out of Pocket PMPY \$384 \$452 17.7% Net Pay PMPY \$7,754 \$8,562 10.4%

# 2. Allowed Amount PMPY



## 3. Price and Utilization Trends



## 4. Drivers of the Increase in Allowed Amount PMPY<sup>2</sup>



## 4. Rx Price and Use Trends





<sup>1</sup>Additional detail is available in the quarterly Executive Dashboards and monthly Key Trends Report.