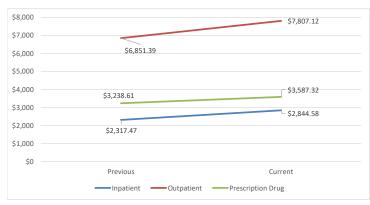

\$8,    | 054 9.  | 8% |

## 2. Allowed Amount PMPY



## 3. Price and Utilization Trends



## 4. Drivers of the Increase in Allowed Amount PMPY



#### 4. Rx Price and Use Trends



<sup>1</sup>Additional detail is available in the quarterly Executive Dashboards and monthly Key Trends Report.



SEBC Monthly Dashboard - Early Retirees<sup>1</sup> Previous Period: August 2021 - July 2022 (Paid) Current Period: August 2022 - July 2023 (Paid)

| 1. Overall Trend    |          |          |       |
|---------------------|----------|----------|-------|
|                     | Previous | Current  | Trend |
| Allowed Amount PMPY | \$12,589 | \$14,433 | 14.6% |
| Out of Pocket PMPY  | \$469    | \$555    | 18.4% |
| Net Pay PMPY        | \$11,655 | \$13,275 | 13.9% |

## 2. Allowed Amount PMPY



## 3. Price and Utilization Trends



## 4. Drivers of the Increase in Allowed Amount PMPY<sup>2</sup>

40.0%

35.0%

30.0%

25.0%

20.0% 15.0%

10.0%

5.0%

0.0%

-5.0%

-10.0%

• 33.5%

Specialty Mail

• 30.7%



#### 4. Rx Price and Use Trends



<sup>1</sup>Additional detail is available in the quarterly Executive Dashboards and monthly Key Trends Report.



#### SEBC Monthly Dashboard - Active Employees & Early Retirees<sup>1</sup> Previous Period: August 2021 - July 2022 (Paid) Current Period: August 2022 - July 2023 (Paid)

1. Overall Trend **Previous** Current Trend Allowed Amount PMPY \$8,312 \$9,231 11.1% Out of Pocket PMPY \$384 \$452 17.7% Net Pay PMPY \$7,754 \$8,562 10.4%

# 2. Allowed Amount PMPY



## 3. Price and Utilization Trends



## 4. Drivers of the Increase in All