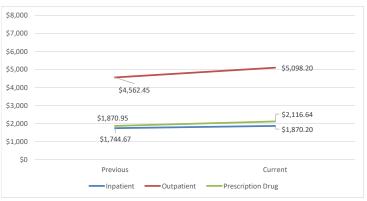

Pay PMPY        | \$11,655 | \$13,275 | 13.9% |

## 2. Allowed Amount PMPY



## 3. Price and Utilization Trends



## 4. Drivers of the Increase in Allowed Amount PMPY<sup>2</sup>

40.0%

35.0%

30.0%

25.0%

20.0% 15.0%

10.0%

5.0%

0.0%

-5.0%

-10.0%

• 33.5%

Specialty Mail

• 30.7%



#### 4. Rx Price and Use Trends



<sup>1</sup>Additional detail is available in the quarterly Executive Dashboards and monthly Key Trends Report.



#### SEBC Monthly Dashboard - Active Employees & Early Retirees<sup>1</sup> Previous Period: August 2021 - July 2022 (Paid) Current Period: August 2022 - July 2023 (Paid)

1. Overall Trend **Previous** Current Trend Allowed Amount PMPY \$8,312 \$9,231 11.1% Out of Pocket PMPY \$384 \$452 17.7% Net Pay PMPY \$7,754 \$8,562 10.4%

# 2. Allowed Amount PMPY



## 3. Price and Utilization Trends



## 4. Drivers of the Increase in Allowed Amount PMPY<sup>2</sup>



## 4. Rx Price and Use Trends





<sup>1</sup>Additional detail is available in the quarterly Executive Dashboards and monthly Key Trends Report.