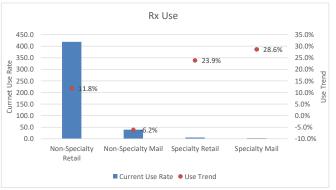

#### 4. Rx Price and Use Trends

<sup>1</sup>Additional detail is available in the quarterly Executive Dashboards and monthly Key Trends Report.

SEBC Monthly Dashboard - Early Retirees<sup>1</sup> Previous Period: August 2021 - July 2022 (Paid) Current Period: August 2022 - July 2023 (Paid)