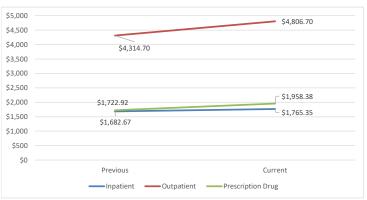

SEBC Monthly Dashboard - Active Employees<sup>1</sup> Previous Period: August 2021 - July 2022 (Paid) Current Period: August 2022 - July 2023 (Paid)

| 1. Overall Trend    |          |         |         |    |
|---------------------|----------|---------|---------|----|
|                     | Previous | Current | Trend   |    |
| Allowed Amount PMPY | \$7,849  | \$8,    | 672 10. | 5% |
| Out of Pocket PMPY  | \$375    | \$      | 441 17. | 6% |
| Net Pay PMPY        | \$7,332  | \$8,    | 054 9.  | 8% |

## 2. Allowed Amount PMPY



## 3. Price and Utilization Trends



## 4. Drivers of the Increase in Allowed Amount PMPY



#### 4. Rx Price and Use Trends



<sup>1</sup>Additional detail is available in the quarterly Executive Dashboards and monthly Key Trends Report.



SEBC Monthly Dashboard - Early Retirees<sup>1</sup> Previous Period: August 2021 - July 2022 (Paid) Current Period: August 2022 - July 2023 (Paid)

| 1. Overall Trend    |          |          |       |
|---------------------|----------|----------|-------|
|                     | Previous | Current  | Trend |
| Allowed Amount PMPY | \$12,589 | \$14,433 | 14.6% |
| Out of Pocket PMPY  | \$469    | \$555    | 18.4% |
| Net Pay PMPY        | \$11,655 | \$13,275 | 13.9% |

## 2. Allowed Amount PMPY



## 3. Price and Utilization Trends



## 4. Drivers