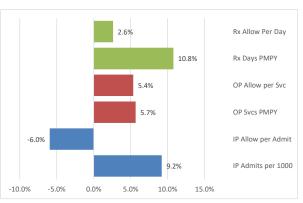

SEBC Monthly Dashboard - Active Employees<sup>1</sup> Previous Period: August 2021 - July 2022 (Paid) Current Period: August 2022 - July 2023 (Paid)

| 1. Overall Trend    |          |         |         |    |
|---------------------|----------|---------|---------|----|
|                     | Previous | Current | Trend   |    |
| Allowed Amount PMPY | \$7,849  | \$8,    | 672 10. | 5% |
| Out of Pocket PMPY  | \$375    | \$      | 441 17. | 6% |
| Net Pay PMPY        | \$7,332  | \$8,    | 054 9.  | 8% |

## 2. Allowed Amount PMPY



## 3. Price and Utilization Trends



## 4. Drivers of the Increase in Allowed Amount PMPY



#### 4. Rx Price and Use Trends



<sup>1</sup>Additional detail is available in the quarterly Executive Dashboards and monthly Key Trends Report.



SEBC Monthly Dashboard - Early Retirees<sup>1</sup> Previous Period: August 2021 - July 2022 (Paid) Current Period: August 2022 - July 2023 (Paid)

| 1. Overall Trend    |          |          |       |
|---------------------|----------|----------|-------|
|                     | Previous | Current  | Trend |
| Allowed Amount PMPY | \$12,589 | \$14,433 | 14.6% |
| Out of Pocket PMPY  | \$469    | \$555    | 18.4% |
| Net Pay PMPY        | \$11,655 | \$13,275 | 13.9% |

## 2. Allowed Amount PMPY



## 3. Price and Utilization Trends



## 4. Drivers of the Increase in Allowed Amount PMPY