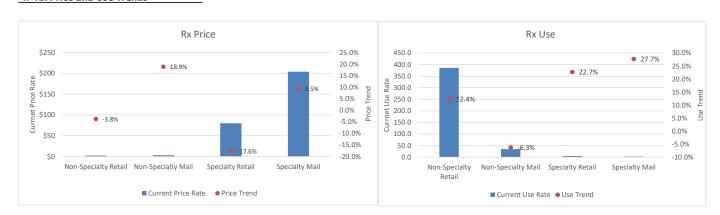

#### 4. Rx Price and Use Trends

<sup>1</sup>Additional detail is available in the quarterly Executive Dashboards and monthly Key Trends Report.

SEBC Monthly Dashboard - Early Retirees<sup>1</sup> Previous Period: August 2021 - July 2022 (Paid) Current Period: August 2022 - July 2023 (Paid)