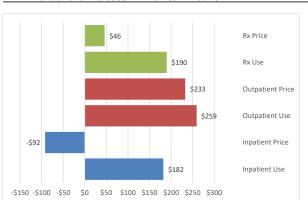

SEBC Monthly Dashboard - Active Employees<sup>1</sup> Previous Period: August 2021 - July 2022 (Paid) Current Period: August 2022 - July 2023 (Paid)

| 1. Overall Trend    |          |         |         |    |
|---------------------|----------|---------|---------|----|
|                     | Previous | Current | Trend   |    |
| Allowed Amount PMPY | \$7,849  | \$8,    | 672 10. | 5% |
| Out of Pocket PMPY  | \$375    | \$      | 441 17. | 6% |
| Net Pay PMPY        | \$7,332  | \$8,    | 054 9.  | 8% |

## 2. Allowed Amount PMPY



## 3. Price and Utilization Trends



## 4. Drivers of the Increase in Allowed Amount PMPY



#### 4. Rx Price and Use Trends



<sup>1</sup>Additional detail is available in the quarterly Executive Dashboards and monthly Key Trends Report.



SEBC Monthly Dashboard - Early Retirees<sup>1</sup> Previous Period: August 2021 - July 2022 (Paid) Current Period: August 2022 - July 2023 (Paid)

| 1. Overall Trend    |          |          |       |
|---------------------|----------|----------|-------|
|                     | Previous | Current  | Trend |
| Allowed Amount PMPY | \$12,589 | \$14,433 | 14.6% |
| Out of Pocket PMPY  | \$469    | \$555    | 18.4% |
| Net Pay PMPY        | \$11,655 | \$13,275 | 13.9% |

## 2. Allowed Amount PMPY



## 3. Price and Utilization Trends



## 4. Drivers of the Increase in Allowed Amount PMPY<sup>2</sup>

40.0%

35.0%

30.0%

25.0%

20.0% 15.0%

1