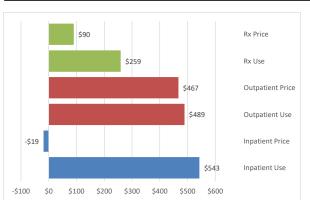

is available in the quarterly Executive Dashboards and monthly Key Trends Report.



SEBC Monthly Dashboard - Early Retirees<sup>1</sup> Previous Period: August 2021 - July 2022 (Paid) Current Period: August 2022 - July 2023 (Paid)

| 1. Overall Trend    |          |          |       |
|---------------------|----------|----------|-------|
|                     | Previous | Current  | Trend |
| Allowed Amount PMPY | \$12,589 | \$14,433 | 14.6% |
| Out of Pocket PMPY  | \$469    | \$555    | 18.4% |
| Net Pay PMPY        | \$11,655 | \$13,275 | 13.9% |

## 2. Allowed Amount PMPY



## 3. Price and Utilization Trends



## 4. Drivers of the Increase in Allowed Amount PMPY<sup>2</sup>

40.0%

35.0%

30.0%

25.0%

20.0% 15.0%

10.0%

5.0%

0.0%

-5.0%

-10.0%

• 33.5%

Specialty Mail

• 30.7%



#### 4. Rx Price and Use Trends



<sup>1</sup>Additional detail is available in the quarterly Executive Dashboards and monthly Key Trends Report.



#### SEBC Monthly Dashboard - Active Employees & Early Retirees<sup>1</sup> Previous Period: August 2021 - July 2022 (Paid) Current Period: August 2022 - July 2023 (Paid)

1. Overall Trend **Previous** Current Trend Allowed Amount PMPY \$8,312 \$9,231 11.1% Out of Pocket PMPY \$384 \$452 17.7% Net Pay PMPY \$7,754 \$8,562 10.4%

# 2. Allowed Amount PMPY



## 3. Price and Utilization Trends



## 4. Drivers of the Increase in Allowed Amount PMPY<sup>2</sup>



## 4. Rx Price and Use Trends





<sup>1</sup>Additional detail is available in the quarterly Executive Dashboards and monthly Key Trends Report.