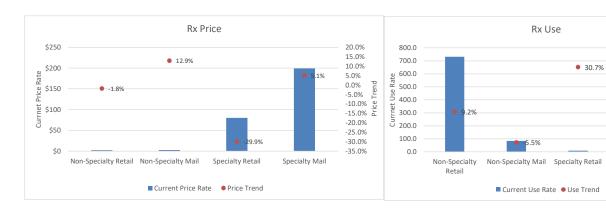

#### 4. Rx Price and Use Trends

<sup>1</sup>Additional detail is available in the quarterly Executive Dashboards and monthly Key Trends Report.

SEBC Monthly Dashboard - Early Retirees<sup>1</sup> Previous Period: August 2021 - July 2022 (Paid) Current Period: August 2022 - July 2023 (Paid)