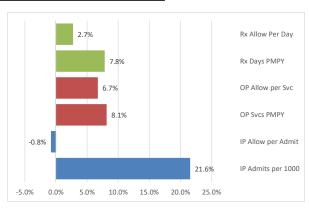

ed Amount PMPY



## 3. Price and Utilization Trends



## 4. Drivers of the Increase in Allowed Amount PMPY



#### 4. Rx Price and Use Trends



<sup>1</sup>Additional detail is available in the quarterly Executive Dashboards and monthly Key Trends Report.



SEBC Monthly Dashboard - Early Retirees<sup>1</sup> Previous Period: August 2021 - July 2022 (Paid) Current Period: August 2022 - July 2023 (Paid)

| 1. Overall Trend    |          |          |       |
|---------------------|----------|----------|-------|
|                     | Previous | Current  | Trend |
| Allowed Amount PMPY | \$12,589 | \$14,433 | 14.6% |
| Out of Pocket PMPY  | \$469    | \$555    | 18.4% |
| Net Pay PMPY        | \$11,655 | \$13,275 | 13.9% |

## 2. Allowed Amount PMPY



## 3. Price and Utilization Trends



## 4. Drivers of the Increase in Allowed Amount PMPY<sup>2</sup>

40.0%

35.0%

30.0%

25.0%

20.0% 15.0%

10.0%

5.0%

0.0%

-5.0%

-10.0%

• 33.5%

Specialty Mail

• 30.7%



#### 4. Rx Price and Use Trends



<sup>1</sup>Additional detail is available in the quarterly Executive Dashboards and monthly Key Trends Report.



#### SEBC Monthly Dashboard - Active Employees & Early Retirees<sup>1</sup> Previous Period: August 2021 - July 2022 (Paid) Current Period: August 2022 - July 2023 (Paid)

1. Overall Trend **Previous** Current Trend Allowed Amount PMPY \$8,312 \$9,231 11.1% Out of Pocket PMPY \$384 \$452 17.7% Net Pay PMPY \$7,754 \$8,562 10.4%

# 2. Allowed Amount PMPY



## 3. Price and Utilization Trends



## 4. Drivers of the Increase in Allowed Amount PMPY<sup>2</sup>



## 4.