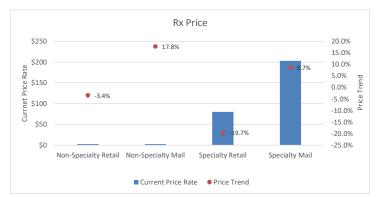

#### 4. Rx Price and Use Trends

<sup>1</sup>Additional detail is available in the quarterly Executive Dashboards and monthly Key Trends Report.

SEBC Monthly Dashboard - Early Retirees<sup>1</sup> Previous Period: August 2021 - July 2022 (Paid) Current Period: August 2022 - July 2023 (Paid)