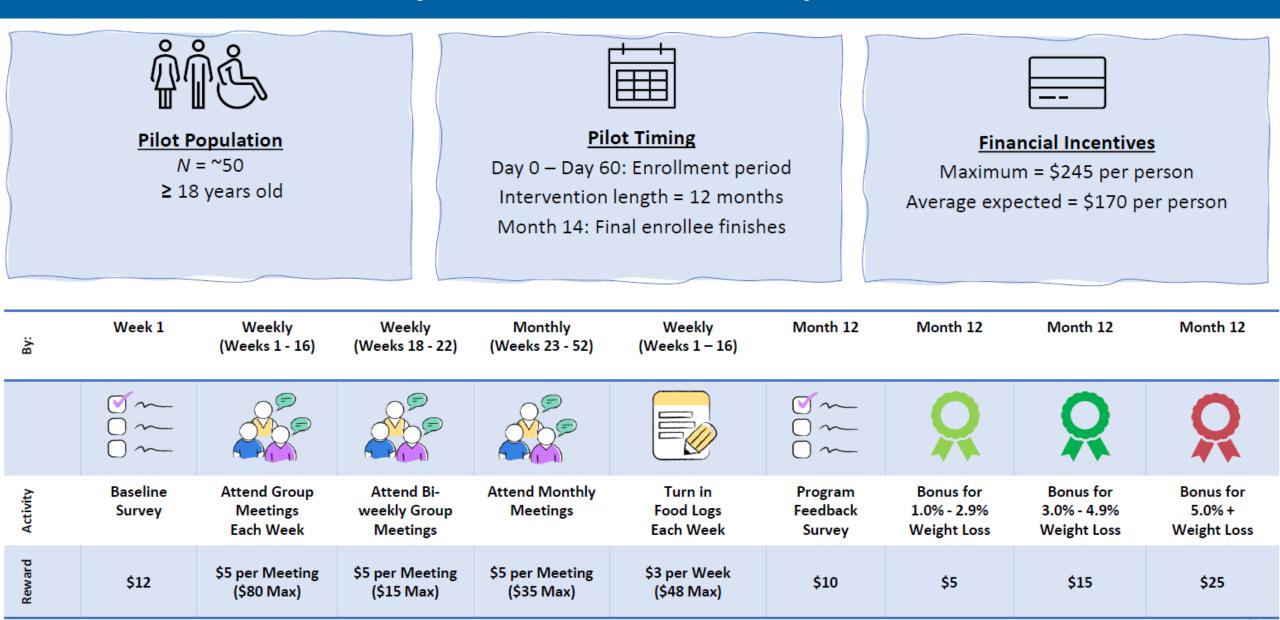

## Reciprocity Health – TheraPay Diabetes Prevention Program Pilot Initiative

November 25, 2024



# Reciprocity Health – TheraPay

- Recap from October Committee meeting
  - Reciprocity Health, a partner of Highmark Delaware, proposed an incentivebased Diabetes Prevention Program (DPP) for Highmark non-Medicare members who are active State employees and are considered prediabetic or at risk of developing type 2 diabetes.
  - Members enrolling in the YMCA DPP would simultaneously enroll in TheraPay to receive financial incentives for attending group meetings, completing food logs, surveys, etc.
  - Funding for this pilot has already been secured through the established Highmark communications budget.



## Sample Timeline – Option 1



# Sample Timeline – Option 2



### \$275 Per Person in Rewards Offered

~ \$200 Per Person Anticipated Rewards Budgeted

|          | Months 1 – 4                                                     | Months 1 – 4                                       | Months 1 – 4                                           | Months 2 – 3                                                                    | Month 4                                         | Months 4 – 6                          | Month 5                                                                 | Month 6                                          | Months 6 – 12                        | Month 12                                                                   | Month 12                                        |
|----------|-----------