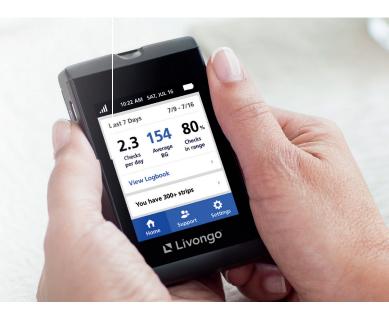

## Diabetes Management, Simplified

A simple, advanced blood glucose meter, and as many strips and lancets as you need, at no cost to you.

## It's all in the meter and on the house.

Personalized tips with each blood glucose check

Real-time support when you're out of range

Strip reordering, right from your meter

Optional family alerts keep everyone in the loop

Send a health summary report directly from your meter

Automatic uploads mean no more paper logbooks

Unlimited strips.
Unlimited lancets.
It's all free for you.

Join today at join.livongo.com/STATEOFDE/register or call (800) 945-4355