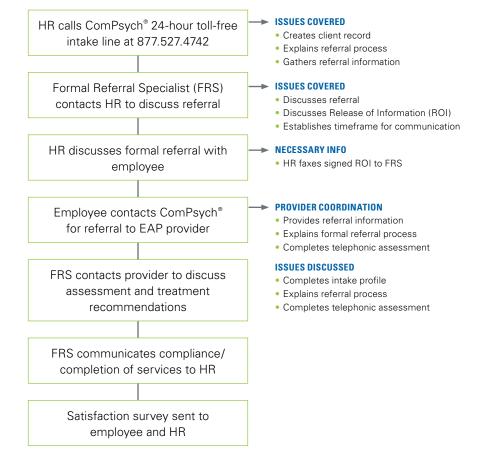

## **Formal Referrals**

Formal referrals are initiated by Human Resources after consulting with an employee's management to ensure that all internal policies are followed. These referrals take place when the employee's personal issues affect work performance or workplace behavior. A formal referral should be exercised only after careful thought and preparation. Human Resources can contact the 24-hour toll-free number, 877.527.4742, to initiate the referral prior to management and Human Resources meeting with the employee.

ComPsych<sup>®</sup> GuidanceResources<sup>®</sup> will communicate compliance/completion of services to HR but will not provide evaluations or feedback on the content of the counseling sessions.

There is no fee to the organization for the Formal Referral Process.

## Formal Referral Process